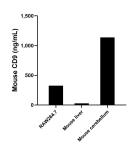

The mean CD9 concentration was determined to be 325.24 ng/mL in RAW264.7 cell extract based on a 1.3 mg/mL extract load, 27.50 ng/mL in mouse liver tissue extract based on a 3.7 mg/mL extract load and 1,137.62 ng/mL in mouse cerebellum tissue extract based on a 2.9 mg/mL extract load.