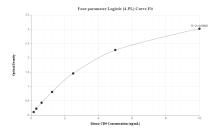

## **Selected Validation Data**

Sandwich ELISA standard curve of MP01578-3, Mouse CD9 Recombinant Matched Antibody Pair - PBS only. 84801-2-PBS was coated to a plate as the capture antibody and incubated with serial dilutions of standard Eg1397. 84801-6-PBS was HRP conjugated as the detection antibody. Range: 0.156-10 ng/mL