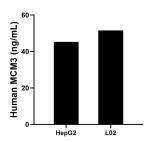

The mean MCM3 concentration was determined to be 45.31 ng/mL in HepG2 cell extract based on a 1.00 mg/mL extract load and 51.56 ng/mL in L02 cell extract based on a 1.30 mg/mL extract load.

Cytometric bead array standard curve of MP01593-2, MCM3 Recombinant Matched Antibody Pair, PBS Only. Capture antibody: 84792-3-PBS. Detection antibody: 84792-1-PBS. Standard: Ag7966. Range: 0.469-60 ng/mL