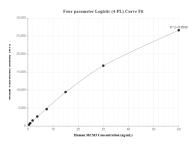

## **Selected Validation Data**

Sandwich ELISA standard curve of MP01593-3, Human MCM3 Recombinant Matched Antibody Pair - PBS only. 84792-3-PBS was coated to a plate as the capture antibody and incubated with serial dilutions of standard Ag7966. 84792-4-PBS was HRP conjugated as the detection antibody. Range: 0.391-25 ng/mL

The mean MCM3 concentration was determined to be 45.31 ng/mL in HepG2 cell extract based on a 1.00 mg/mL extract load and 51.56 ng/mL in L02 cell extract based on a 1.30 mg/mL extract load.

Cytometric bead array standard curve of MP01593-2, MCM3 Recombinant Matched Antibody Pair, PBS Only. Capture antibody: 84792-3-PBS. Detection antibody: 84792-1-PBS. Standard: Ag7966. Range: 0.469-60 ng/mL

Cytometric bead array standard curve of MP01593-1, MCM3 Recombinant Matched Antibody Pair, PBS Only. Capture antibody: 84792-2-PBS. Detection antibody: 84792-3-PBS. Standard: Ag7966. Range: 0.469-60 ng/mL