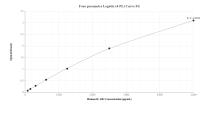

## Selected Validation Data

Sandwich ELISA standard curve of MP00062-3, Human IL-1R1 Recombinant Matched Antibody Pair - PBS only. 84788-3-PBS was coated to a plate as the capture antibody and incubated with serial dilutions of standard Eg3002. 84788-1-PBS was HRP conjugated as the detection antibody. Range: 78.1-5000 pg/mL