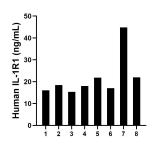

Serum of eight individual healthy human donors was measured. The IL-1R1 concentration of detected samples was determined to be 21.7 ng/mL with a range of 15.3-44.8 ng/mL

Cytometric bead array standard curve of MP00062-3, IL-1R1 Recombinant Matched Antibody Pair, PBS Only. Capture antibody: 84788-3-PBS. Detection antibody: 84788-1-PBS. Standard: Eg3002. Range: 0.625-40 ng/mL