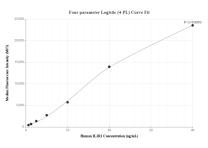

Serum of eight individual healthy human donors was measured. The IL-1R1 concentration of detected samples was determined to be 21.7 ng/mL with a range of 15.3-44.8 ng/mL

Cytometric bead array standard curve of MP00062-3, IL-1R1 Recombinant Matched Antibody Pair, PBS Only. Capture antibody: 84788-3-PBS. Detection antibody: 84788-1-PBS. Standard: Eg3002. Range: 0.625-40 ng/mL