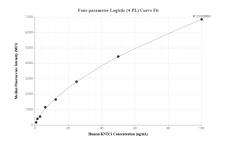

## Selected Validation Data

Cytometric bead array standard curve of MP01596-2, KNTC1 Recombinant Matched Antibody Pair, PBS Only. Capture antibody: 84787-2-PBS. Detection antibody: 84787-3-PBS. Standard: Ag20310. Range: 0.78-100 ng/mL Cytometric bead array standard curve of MP01596-1, KNTC 1 Recombinant Matched Antibody Pair, PBS Only. Capture antibody: 84787-2-PBS. Detection antibody: 84787-1-PBS. Standard: Ag20310. Range: 0.78-100 ng/mL