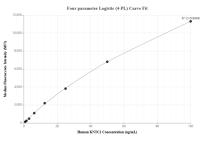

## Selected Validation Data

Cytometric bead array standard curve of MP01596-2, KNTC1 Recombinant Matched Antibody Pair, PBS Only. Capture antibody: 84787-2-PBS. Detection antibody: 84787-3-PBS. Standard: Ag20310. Range: 0.78-100 ng/mL Cytometric bead array standard curve of MP01596-1, KNTC 1 Recombinant Matched Antibody Pair, PBS Only. Capture antibody: 84787-2-PBS. Detection antibody: 84787-1-PBS. Standard: Ag20310. Range: 0.78-100 ng/mL