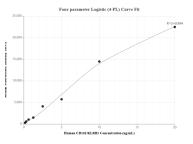

## Selected Validation Data

Cytometric bead array standard curve of MP01539-1, KLRB1/CD161 Recombinant Matched Antibody Pair, PBS Only. Capture antibody: 84755-1-PBS. Detection antibody: 84755-3-PBS. Standard: Eg1788. Range: 0.156-20 ng/mL Cytometric bead array standard curve of MP01539-2, KLRB1/CD161 Recombinant Matched Antibody Pair, PBS Only. Capture antibody: 84755-3-PBS. Detection antibody: 84755-2-PBS. Standard: Eg1788. Range: 0.156-20 ng/mL