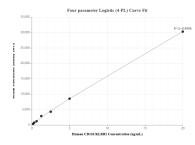

## Selected Validation Data

Cytometric bead array standard curve of MP01539-1, KLRB1/CD161 Recombinant Matched Antibody Pair, PBS Only. Capture antibody: 84755-1-PBS. Detection antibody: 84755-3-PBS. Standard: Eg1788. Range: 0.156-20 ng/mL Cytometric bead array standard curve of MP01539-2, KLRB1/CD161 Recombinant Matched Antibody Pair, PBS Only. Capture antibody: 84755-3-PBS. Detection antibody: 84755-2-PBS. Standard: Eg1788. Range: 0.156-20 ng/mL