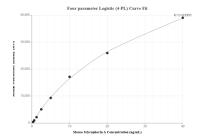

## Selected Validation Data

Cytometric bead array standard curve of MP01550-1, MOUSE Glycophorin A Recombinant Matched Antibody Pair, PBS Only. Capture antibody: 84753-4-PBS. Detection antibody: 84753-2-PBS. Standard: Eg1886. Range: 0.313-40 ng/mL