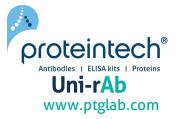

#### Positive Controls:

WB : HepG2 cells, HeLa cells, HEK-293 cells, MOLT-4 cells

# Selected Validation Data

Various lysates were subjected to SDS PAGE followed by western blot with 84746-1-RR (IDI2 antibody) at dilution of 1:1000 incubated at room temperature for 1.5 hours. Biolayer interferometry (BLL) kinetic assays of 84746-1-RR against Human IDI2 were performed. The affinity constant is 6.67 nM.