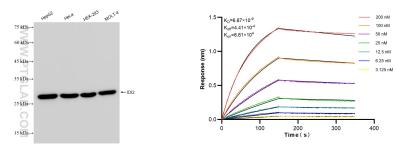

# Selected Validation Data

Various lysates were subjected to SDS PAGE followed by western blot with 84746-1-RR (IDI2 antibody) at dilution of 1:1000 incubated at room temperature for 1.5 hours. Biolayer interferometry (BLL) kinetic assays of 84746-1-RR against Human IDI2 were performed. The affinity constant is 6.67 nM.