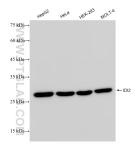

## Selected Validation Data

Various lysates were subjected to SDS PAGE followed by western blot with 84746-1-RR (IDI2 antibody) at dilution of 1:1000 incubated at room temperature for 1.5 hours. This data was developed using the same antibody clone with 84746-1-PBS in a different storage buffer formulation.