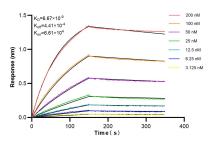

Biolayer interferometry (BLL) kinetic assays of 84746-1-RR against Human IDI2 were performed. The affinity constant is 6.67 nM.