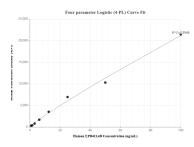

## Selected Validation Data

Cytometric bead array standard curve of MP01525-1, EPB41L4B Recombinant Matched Antibody Pair, PBS Only. Capture antibody: 84732-2-PBS. Detection antibody: 84732-1-PBS. Standard: Ag36353. Range: 0.781-100 ng/mL