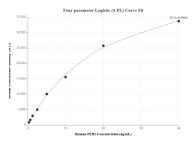

## **Selected Validation Data**

Sandwich ELISA standard curve of MP01530-1, Human PER1 Recombinant Matched Antibody Pair -PBS only. 84730-1-PBS was coated to a plate as the capture antibody and incubated with serial dilutions of standard Ag4249. 84730-3-PBS was HRP conjugated as the detection antibody. Range: 156-5000 pg/mL