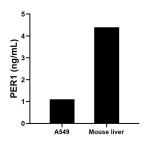

The mean PER1 concentration was determined to be 1.1 ng/mL in A549 cell extract based on a 2.3 mg/mL extract load and 4.4 ng/mL in mouse liver tissue extract based on a 3.7 mg/mL extract load.

Cytometric bead array standard curve of MP01530-1, PER1 Recombinant Matched Antibody Pair, PBS Only. Capture antibody: 84730-1-PBS. Detection antibody: 84730-3-PBS. Standard: Ag4249. Range: 0.313-40 ng/mL