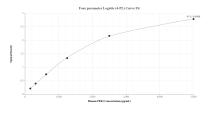

## Selected Validation Data

Sandwich ELISA standard curve of MP01530-1, Human PER1 Recombinant Matched Antibody Pair -PBS only. 84730-1-PBS was coated to a plate as the capture antibody and incubated with serial dilutions of standard Ag4249. 84730-3-PBS was HRP conjugated as the detection antibody. Range: 156-5000 pg/mL