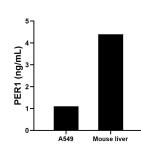

The mean PER1 concentration was determined to be 1.1 ng/mL in A549 cell extract based on a 2.3 mg/mL extract load and 4.4 ng/mL in mouse liver tissue extract based on a 3.7 mg/mL extract load.

Cytometric bead array standard curve of MP01530-1, PER1 Recombinant Matched Antibody Pair, PBS Only. Capture antibody: 84730-1-PBS. Detection antibody: 84730-3-PBS. Standard: Ag4249. Range: 0.313-40 ng/mL