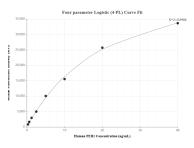

The mean PER1 concentration was determined to be 1.1 ng/mL in A549 cell extract based on a 2.3 mg/mL extract load and 4.4 ng/mL in mouse liver tissue extract based on a 3.7 mg/mL extract load.

Cytometric bead array standard curve of MP01530-1, PER1 Recombinant Matched Antibody Pair, PBS Only. Capture antibody: 84730-1-PBS. Detection antibody: 84730-3-PBS. Standard: Ag4249. Range: 0.313-40 ng/mL