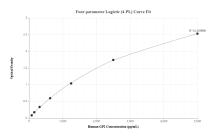

## Selected Validation Data

Sandwich ELISA standard curve of MP01513-2, Human GP2 Recombinant Matched Antibody Pair -PBS only. 84728-2-PBS was coated to a plate as the capture antibody and incubated with serial dilutions of standard Eg2446. 84728-3-PBS was HRP conjugated as the detection antibody. Range: 78.1-5000 pg/mL