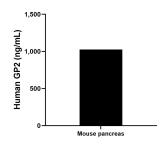

Serum of five individual healthy human donors was measured. The human GP2 concentration of detected samples was determined to be 117.6 pg/mL with a range of 35.0 - 279.9 pg/mL

The mean GP2 concentration was determined to be 1,025.47 ng/mL in mouse pancreas tissue extract based on a 2.3 mg/mL extract load.