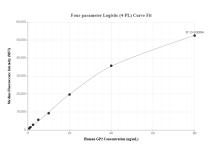

Cytometric bead array standard curve of MP01513-1, GP2 Recombinant Matched Antibody Pair, PB5 Only. Capture antibody: 84728-1-PB5. Detection antibody: 84728-3-PB5. Standard: Eg2446. Range: 0.625-80 ng/mL Cytometric bead array standard curve of MP01513-2, GP2 Recombinant Matched Antibody Pair, PB5 Only. Capture antibody: 84728-2-PB5. Detection antibody: 84728-3-PBS. Standard: Eg2446. Range: 0.625-80 ng/mL