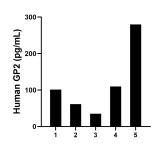

Serum of five individual healthy human donors was measured. The human GP2 concentration of detected samples was determined to be 117.6 pg/mL with a range of 35.0 - 279.9 pg/mL

The mean GP2 concentration was determined to be 1,025.47 ng/mL in mouse pancreas tissue extract based on a 2.3 mg/mL extract load.