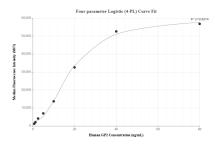

## Selected Validation Data

Sandwich ELISA standard curve of MP01513-2, Human GP2 Recombinant Matched Antibody Pair -PBS only. 84728-2-PBS was coated to a plate as the capture antibody and incubated with serial dilutions of standard Eg2446. 84728-3-PBS was HRP conjugated as the detection antibody. Range: 78.1-5000 pg/mL