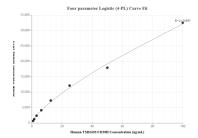

## Selected Validation Data

Cytometric bead array standard curve of MP01528-1, TMIGD2/CD28H Recombinant Matched Antibody Pair, PBS Only. Capture antibody: 84727-4-PBS. Detection antibody: 84727-2-PBS. Standard: Eg2264. Range: 0.781-100 ng/mL