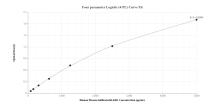

## **Selected Validation Data**

Sandwich ELISA standard curve of MP01518-3, Human Plasma KLKB1 Recombinant Matched Antibody Pair - PBS only. 84726-2-PBS was coated to a plate as the capture antibody and incubated with serial dilutions of standard Eg1163. 84726-1-PBS was HRP conjugated as the detection antibody. Range: 78.1-5000 pg/mL