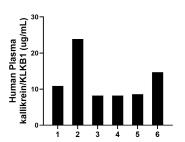

Serum of six individual healthy human donors was measured. The Plasma KLKB1 concentration of detected samples was determined to be 12.4 ug/mL with a range of 8.2-23.9 ug/mL

Cytometric bead array standard curve of MP01518-2, KLKB1 Recombinant Matched Antibody Pair, PBS Only. Capture antibody: 84726-1-PBS. Detection antibody: 84726-3-PBS. Standard: Eg1163. Range: 0.625-80 ng/mL