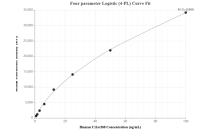

## **Selected Validation Data**

Cytometric bead array standard curve of MP01522-1, C11orf68 Recombinant Matched Antibody Pair, PBS Only. Capture antibody: 84725-3-PBS. Detection antibody: 84725-1-PBS. Standard: Ag36023. Range: 0.781-100 ng/mL