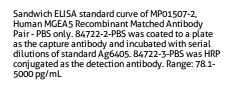

Cytometric bead array standard curve of MP01507-2, MGEA5 Recombinant Matched Antibody Pair, PBS Only. Capture antibody: 84722-2-PBS. Detection antibody: 84722-3-PBS. Standard: Ag6405. Range: 0.781-100 ng/mL