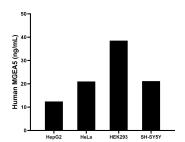

## **Selected Validation Data**

The mean MGEA5 concentration was determined to be 12.41 ng/mL in HepG2 cell extract based on a 2.3 mg/mL extract load, 21.01 ng/mL in HeLa cell extract based on a 1.0 mg/mL extract load, 38.53 ng/mL in HEK-293 cell extract based on a 1.2 mg/mL extract load and 21.16 ng/mL in SH-SY5Y cell extract based on a 1.0 mg/mL extract load.