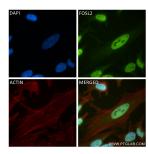

## **Selected Validation Data**

Immunofluorescent analysis of (4% PFA) fixed HeLa cells using FOSL2 antibody (84718-5-RR, Clone: 242225C3) at dilution of 1:500 and Coralite® 488-Conjugated Goat Anti-Rabbit IgG(H+L) (SA00013-2), CL594-Phalloidin (red). This data was developed using the same antibody clone with 84718-5-PBS in a different storage buffer formulation.