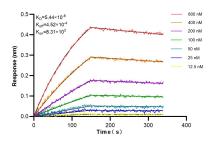

Biolayer interferometry (BLL) kinetic assays of 84718-5-RR against Human FOSL2 were performed. The affinity constant is 54.4 nM.