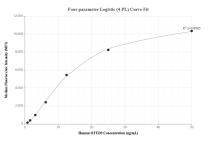

## Selected Validation Data

Cytometric bead array standard curve of MP01521-1, OTUD3 Recombinant Matched Antibody Pair, PBS Only. Capture antibody: 84717-3-PBS. Detection antibody: 84717-2-PBS. Standard: Ag30425. Range: 0.781-100 ng/mL Cytometric bead array standard curve of MP01521-2, OTUD3 Recombinant Matched Antibody Pair, PBS Only. Capture antibody: 84717-1-PBS. Detection antibody: 84717-2-PBS. Standard: Ag30425. Range: 0.781-50 ng/mL