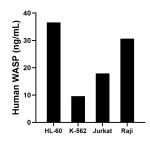

The mean WASP concentration was determined to be 36.6 ng/mL in HL-60 cell extract based on a 1.4 mg/mL extract load, 9.6 ng/mL in K-562 cell extract based on a 2.4 mg/mL extract load, 17.9 ng/mL in Jurkat cell extract based on a 1.5 mg/mL extract load and 30.7 ng/mL in Raji cell extract based on a 1.4 mg/mL extract load.