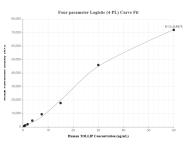

## Selected Validation Data

y Pair The mean TOLLIP concentration was determined to as be 32.07 ng/mL in HuH-7 cell extract based on a 1.4 mg/mL extract load.

Cytometric bead array standard curve of MP01524-2, TOLLIP Recombinant Matched Antibody Pair, PBS Only. Capture antibody: 84711-2-PBS. Detection antibody: 84711-1-PBS. Standard: Ag1864. Range: 0.469-60 ng/mL