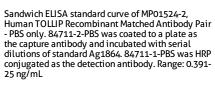

## Selected Validation Data

y Pair The mean TOLLIP concentration was determined to as be 32.07 ng/mL in HuH-7 cell extract based on a 1.4 mg/mL extract load.

Cytometric bead array standard curve of MP01524-2, TOLLIP Recombinant Matched Antibody Pair, PBS Only. Capture antibody: 84711-2-PBS. Detection antibody: 84711-1-PBS. Standard: Ag1864. Range: 0.469-60 ng/mL