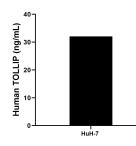

## Selected Validation Data

y Pair The mean TOLLIP concentration was determined to as be 32.07 ng/mL in HuH-7 cell extract based on a 1.4 mg/mL extract load.

Cytometric bead array standard curve of MP01524-2, TOLLIP Recombinant Matched Antibody Pair, PBS Only. Capture antibody: 84711-2-PBS. Detection antibody: 84711-1-PBS. Standard: Ag1864. Range: 0.469-60 ng/mL