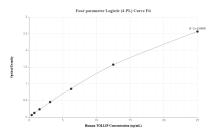

## Selected Validation Data

y Pair The mean TOLLIP concentration was determined to as be 32.07 ng/mL in HuH-7 cell extract based on a 1.4 mg/mL extract load.

Cytometric bead array standard curve of MP01524-2, TOLLIP Recombinant Matched Antibody Pair, PBS Only. Capture antibody: 84711-2-PBS. Detection antibody: 84711-1-PBS. Standard: Ag1864. Range: 0.469-60 ng/mL