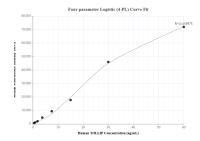

## Selected Validation Data

The mean TOLLIP concentration was determined to be 32.07 ng/mL in HuH-7 cell extract based on a 1.4 mg/mL extract load.

Cytometric bead array standard curve of MP01524-2, TOLLIP Recombinant Matched Antibody Pair, PBS Only. Capture antibody: 84711-2-PBS. Detection antibody: 84711-1-PBS. Standard: Ag1864. Range: 0.469-60 ng/mL