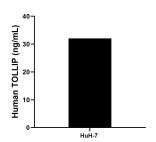

## Selected Validation Data

The mean TOLLIP concentration was determined to be 32.07 ng/mL in HuH-7 cell extract based on a 1.4 mg/mL extract load.

Cytometric bead array standard curve of MP01524-2, TOLLIP Recombinant Matched Antibody Pair, PBS Only. Capture antibody: 84711-2-PBS. Detection antibody: 84711-1-PBS. Standard: Ag1864. Range: 0.469-60 ng/mL