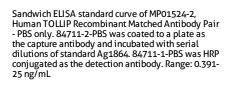

ch Use Only

## TOLLIP Recombinant antibody, PBS Only proteintech® (Detector)

Catalog Number:84711-1-PBS



**Basic Information** 

Catalog Number:

GenBank Accession Number: BC012057

**Purification Method:** Protein A purification

84711-1-PBS Size:

GeneID (NCBI):

CloneNo.:

1 mg/ml

54472 UNIPROT ID: 242098A7

Source: Rabbit

Q9H0E2

Isotype:

Full Name: toll interacting protein

Immunogen Catalog Number:

Calculated MW:

AG1864

30 kDa

**Applications** 

**Tested Applications:** 

Cytometric bead array, Sandwich ELISA, Indirect ELISA,

Sample test

Species Specificity:

human

## **Background Information**

Storage

Storage:

Store at -80°C.

The product is shipped with ice packs. Upon receipt, store it immediately at -80°C

Storage Buffer: PBS Only

## Selected Validation Data







The mean TOLLIP concentration was determined to be 32.07 ng/mL in HuH-7 cell extract based on a 1.4 mg/mL extract load.



Cytometric bead array standard curve of MP01524-2, TOLLIP Recombinant Matched Antibody Pair, PBS Only. Capture antibody: 84711-2-PBS. Detection antibody: 84711-1-PBS. Standard: Ag1864. Range: 0.469-60 ng/mL