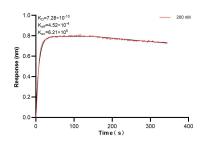

Biolayer interferometry (BLL) kinetic assay of 84687-1-PBS against Human VEGF 121 was performed. The affinity constant is 0.728 nM.