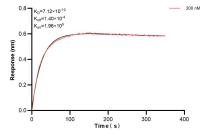

## Selected Validation Data

Cytometric bead array standard curve of MP01500-2, FOXM1 Recombinant Matched Antibody Pair, PBS Only. Capture antibody: 84681-1-PBS. Detection antibody: 84681-3-PBS. Standard: Ag3729. Range: 0.625-80 ng/mL Biolayer interferometry (BLL) kinetic assay of 84681-3-PBS against Human FOXM1 was performed. The affinity constant is 0.712 nM.