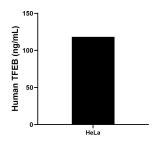

The mean TFEB concentration was determined to be 118.28 ng/mL in HeLa cell extract based on a 1.0 mg/mL extract load.