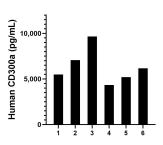

Plasma of six individual healthy human donors was measured. The human CD300a concentration of detected samples was determined to be 6,315.1 pg/mL with a range of 4,330.2 - 9,560.6 pg/mL

The mean CD300a concentration was determined to be 69,064.8 pg/mL in THP-1 cell extract based on a 4.4 mg/mL extract load.