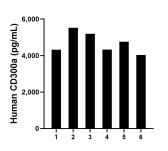

Serum of six individual healthy human donors was measured. The human CD300a concentration of detected samples was determined to be 4,632.3 pg/mL with a range of 4,032.2 - 5,523.5 pg/mL

ter Logistic (4-PL) Curve Fit