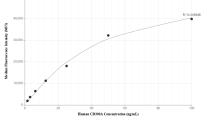

Cytometric bead array standard curve of MP01465-1, CD300A Recombinant Matched Antibody Pair, PBS Only. Capture antibody: 84674-2-PBS. Detection antibody: 84674-1-PBS. Standard: Eg2652. Range: 0.781-100 ng/mL