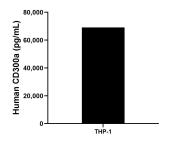

Plasma of six individual healthy human donors was measured. The human CD300a concentration of detected samples was determined to be 6,315.1 pg/mL with a range of 4,330.2 - 9,560.6 pg/mL

The mean CD300a concentration was determined to be 69,064.8 pg/mL in THP-1 cell extract based on a 4.4 mg/mL extract load.