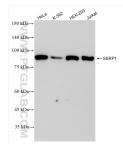

## Selected Validation Data

Various lysates were subjected to SDS PAGE followed by western blot with 84673-5-RR (SSRP1 antibody) at dilution of 1:10000 incubated at room temperature for 1.5 hours. This data was developed using the same antibody clone with 84673-5-PBS in a different storage buffer formulation. 1x10^6 HeLa cells were intracellularly stained with 0.25 ug SSRP1 Recombinant antibody (84673-5-RR, Clone:242102H8) and APC-Conjugated Goat Anti-Rabbit IgG(H+L) (red), or 0.25 ug Rabbit IgG Isotype Control Recombinant Antibody (98136-1-RR, Clone: 240953C9) (blue). Cells were fixed and permeabilized with Transcription Factor Staining Buffer Kit (PF00011). This data was developed using the same antibody clone with 84673-5-PBS in a different storage buffer