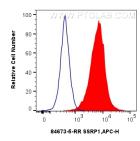

## Selected Validation Data

Various lysates were subjected to SDS PAGE followed by western blot with 84673-5-RR (SSRP1 antibody) at dilution of 1:10000 incubated at room temperature for 1.5 hours. This data was developed using the same antibody clone with 84673-5-PBS in a different storage buffer formulation. 1x10^6 HeLa cells were intracellularly stained with 0.25 ug SSRP1 Recombinant antibody (84673-5-RR, Clone:242102H8) and APC-Conjugated Goat Anti-Rabbit IgG(H+L) (red), or 0.25 ug Rabbit IgG Isotype Control Recombinant Antibody (98136-1-RR, Clone: 240953C9) (blue). Cells were fixed and permeabilized with Transcription Factor Staining Buffer Kit (PF00011). This data was developed using the same antibody clone with 84673-5-PBS in a different storage buffer