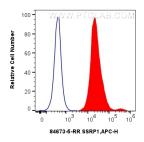

1x10^6 SH-SY5Y cells were intracellularly stained with 0.25 ug SSRP1 Recombinant antibody (84673-5-RR, Clone:242102H8) and APC-Conjugated Goat Anti-Rabbit IgG(H+L) (red), or 0.25 ug Rabbit IgG Isotype Control Recombinant Antibody (98136-1-RR, Clone: 240953C9) (blue). Cells were fixed and permeabilized with Transcription Factor Staining Buffer Kit (PF00011). This data was developed using the same antibody clone with 84673-5-PBS in a different storage buffer