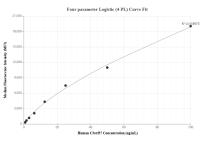

## Selected Validation Data

Cytometric bead array standard curve of MP01472-2, C3orf37 Recombinant Matched Antibody Pair, PBS Only. Capture antibody: 84660-1-PBS. Detection antibody: 84660-3-PBS. Standard: Ag36362. Range: 0.781-100 ng/mL Cytometric bead array standard curve of MP01472-1, C3orf37 Recombinant Matched Antibody Pair, PBS Only. Capture antibody: 84660-2-PBS. Detection antibody: 84660-3-PBS. Standard: Ag36362. Range: 0.781-100 ng/mL