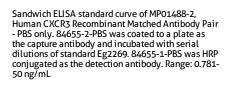

## **Selected Validation Data**

The mean CXCR3 concentration was determined to be 15.15  $\,$  mg/mL in Hela cell extract based on a 1.5  $\,$  mg/mL extract load.

Cytometric bead array standard curve of MP01488-2, CXCR3 Recombinant Matched Antibody Pair, PBS Only. Capture antibody: 84655-2-PBS. Detection antibody: 84655-1-PBS. Standard: Eg2269. Range: 0.313-40 ng/mL