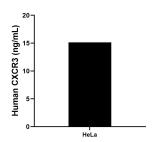

## **Selected Validation Data**

The mean CXCR3 concentration was determined to be 15.15  $\,$  mg/mL in Hela cell extract based on a 1.5  $\,$  mg/mL extract load.

Cytometric bead array standard curve of MP01488-2, CXCR3 Recombinant Matched Antibody Pair, PBS Only. Capture antibody: 84655-2-PBS. Detection antibody: 84655-1-PBS. Standard: Eg2269. Range: 0.313-40 ng/mL