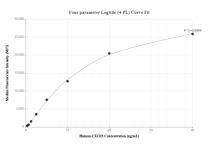

## Selected Validation Data

Sandwich ELISA standard curve of MP01488-2, Human CXCR3 Recombinant Matched Antibody Pair - PBS only. 84655-2-PBS was coated to a plate as the capture antibody and incubated with serial dilutions of standard Eg2269. 84655-1-PBS was HRP conjugated as the detection antibody. Range: 0.781-50 ng/mL