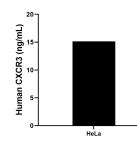

The mean CXCR3 concentration was determined to be 15.15 ng/mL in HeLa cell extract based on a 1.5 mg/mL extract load.

Cytometric bead array standard curve of MP01488-2, CXCR3 Recombinant Matched Antibody Pair, PBS Only. Capture antibody: 84655-2-PBS. Detection antibody: 84655-1-PBS. Standard: Eg2269. Range: 0.313-40 ng/mL