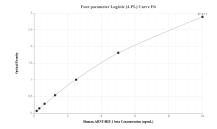

## **Selected Validation Data**

Sandwich ELISA standard curve of MP01470-1, Human ARNT/HIF-1 beta Recombinant Matched Antibody Pair - PBS only. 84650-1-PBS was coated to a plate as the capture antibody and incubated with serial dilutions of standard Ag5507. 84650-2-PBS was HRP conjugated as the detection antibody. Range: 0.156-10 ng/mL