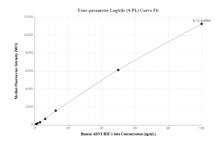

The mean ARNT/HIF-1 beta concentration was determined to be 7.97 ng/mL in A549 cell extract based on a 2.7 mg/mL extract load.

Cytometric bead array standard curve of MP01470-1,ARNT/HIF-1 beta Recombinant Matched Antibody Pair, PBS Only. Capture antibody: 84650-1-PBS. Detection antibody: 84650-2-PBS. Standard: Ag5507. Range: 0.781-100 ng/mL

Cytometric bead array standard curve of MP01470-2, ARNT/HIF-1 beta Recombinant Matched Antibody Pair, PBS Only. Capture antibody: 84650-2-PBS. Detection antibody: 84650-3-PBS. Standard: Ag5507. Range: 0.781-100 ng/mL