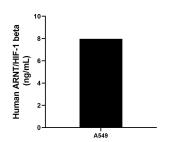

The mean ARNT/HIF-1 beta concentration was determined to be 7.97 ng/mL in A549 cell extract based on a 2.7 mg/mL extract load.

Cytometric bead array standard curve of MP01470-1,ARNT/HIF-1 beta Recombinant Matched Antibody Pair, PBS Only. Capture antibody: 84650-1-PBS. Detection antibody: 84650-2-PBS. Standard: Ag5507. Range: 0.781-100 ng/mL