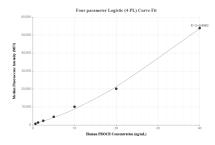

## **Selected Validation Data**

Sandwich ELISA standard curve of MP01480-1, Human PROCR Recombinant Matched Antibody Pair - PBS only. 84648-3-PBS was coated to a plate as the capture antibody and incubated with serial dilutions of standard Eg2339. 84648-1-PBS was HRP conjugated as the detection antibody. Range: 19.5-1250 pg/mL