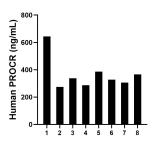

Plasma of eight individual healthy human donors was measured. The PROCR concentration of detected samples was determined to be 366.0 ng/mL with a range of 274.3-643.4 ng/mL

Cytometric bead array standard curve of MP01480-1, PROCR Recombinant Matched Antibody Pair, PBS Only. Capture antibody: 84648-3-PBS. Detection antibody: 84648-1-PBS. Standard: Eg2339. Range: 0.625-40 ng/mL