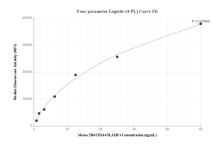

## Selected Validation Data

Cytometric bead array standard curve of MP01438-1, MOUSE CD244 Recombinant Matched Antibody Pair, PBS Only. Capture antibody: 84628-2-PBS. Detection antibody: 84628-1-PBS. Standard: Eg1583. Range: 0.781-50 ng/mL