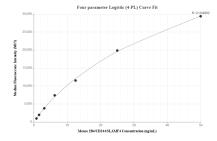

Cytometric bead array standard curve of MP01438-2, MOUSE CD244 Recombinant Matched Antibody Pair, PBS Only. Capture antibody: 84628-3-PBS. Detection antibody: 84628-1-PBS. Standard: Eg1583. Range: 0.781-50 ng/mL