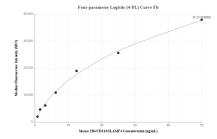

## Selected Validation Data

Cytometric bead array standard curve of MP01438-1, MOUSE CD244 Recombinant Matched Antibody Pair, PBS Only. Capture antibody: 84628-2-PBS. Detection antibody: 84628-1-PBS. Standard: Eg1583. Range: 0.781-50 ng/mL