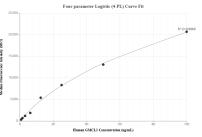

## Selected Validation Data

Cytometric bead array standard curve of MP01436-1, GMCL1 Recombinant Matched Antibody Pair, PBS Only. Capture antibody: 84626-1-PBS. Detection antibody: 84626-3-PBS. Standard: Ag7929. Range: 0.781-100 ng/mL Cytometric bead array standard curve of MP01436-2, GMCL1 Recombinant Matched Antibody Pair, PBS Only. Capture antibody: 84626-2-PBS. Detection antibody: 84626-3-PBS. Standard: Ag7929. Range: 0.781-100 ng/mL