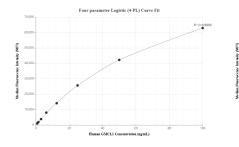

## Selected Validation Data

Cytometric bead array standard curve of MP01436-1, GMCL1 Recombinant Matched Antibody Pair, PBS Only. Capture antibody: 84626-1-PBS. Detection antibody: 84626-3-PBS. Standard: Ag7929. Range: 0.781-100 ng/mL Cytometric bead array standard curve of MP01436-2, GMCL1 Recombinant Matched Antibody Pair, PBS Only. Capture antibody: 84626-2-PBS. Detection antibody: 84626-3-PBS. Standard: Ag7929. Range: 0.781-100 ng/mL