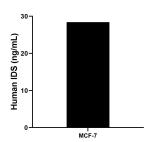

The mean IDS concentration was determined to be 28.42 ng/mL in MCF-7 cell extract based on a 3.2 mg/mL extract load.

Cytometric bead array standard curve of MP01433-1, IDS Recombinant Matched Antibody Pair, PBS Only. Capture antibody: 84623-2-PBS. Detection antibody: 84623-3-PBS. Standard: Ag31132. Range: 0.625-80 ng/mL