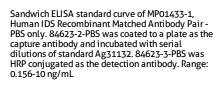

## Selected Validation Data

The mean IDS concentration was determined to be 28.42 ng/mL in MCF-7 cell extract based on a 3.2 mg/mL extract load.

Cytometric bead array standard curve of MP01433-1, IDS Recombinant Matched Antibody Pair, PBS Only. Capture antibody: 84623-2-PBS. Detection antibody: 84623-3-PBS. Standard: Ag31132. Range: 0.625-80 ng/mL