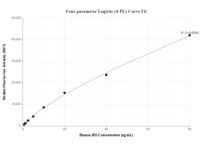

## Selected Validation Data

The mean IDS concentration was determined to be 28.42 ng/mL in MCF-7 cell extract based on a 3.2 mg/mL extract load.

Cytometric bead array standard curve of MP01433-1, IDS Recombinant Matched Antibody Pair, PBS Only. Capture antibody: 84623-2-PBS. Detection antibody: 84623-3-PBS. Standard: Ag31132. Range: 0.625-80 ng/mL