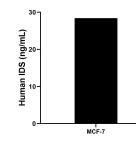

## Selected Validation Data

The mean IDS concentration was determined to be 28.42 ng/mL in MCF-7 cell extract based on a 3.2 mg/mL extract load.

Cytometric bead array standard curve of MP01433-1, IDS Recombinant Matched Antibody Pair, PBS Only. Capture antibody: 84623-2-PBS. Detection antibody: 84623-3-PBS. Standard: Ag31132. Range: 0.625-80 ng/mL