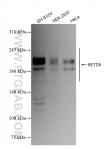

## SETD5 Recombinant antibody

Catalog Number:84622-4-RR

| Basic Information      | Catalog Number:<br>84622-4-RR                                                                                                                                                                                                                                                                            | GenBank Accession Number:<br>BC020956                                | Purification Method:<br>Protein A purfication |
|------------------------|----------------------------------------------------------------------------------------------------------------------------------------------------------------------------------------------------------------------------------------------------------------------------------------------------------|----------------------------------------------------------------------|-----------------------------------------------|
|                        | Concentration:<br>1000 µg/ml                                                                                                                                                                                                                                                                             | GenelD (NCBI):<br>55209                                              | CloneNo.:<br>241903D4                         |
|                        | Source:<br>Rabbit                                                                                                                                                                                                                                                                                        | UNIPROT ID:<br>Q9C0A6                                                | Recommended Dilutions:<br>WB 1:500-1:2000     |
|                        | lsotype:<br>IgG                                                                                                                                                                                                                                                                                          | Full Name:<br>SET domain containing 5                                |                                               |
|                        | Immunogen Catalog Number:<br>AG28929                                                                                                                                                                                                                                                                     | Observed MW:<br>160-220 kDa                                          |                                               |
| Applications           | Tested Applications:<br>WB, ELISA<br>Species Specificity:<br>human                                                                                                                                                                                                                                       | Positive Controls:<br>WB : SH-SY5Y cells, HEK-293T cells, HeLa cells |                                               |
| Background Information | SETD5, also known as KIAA1757, is a member of the histone lysine methyltransferase family. It has 3 isoforms and<br>is involved in a variety of cellular functions, including cell cycle regulation and cell proliferation, and has a<br>potential role in early embryonic development (PMID: 36875494). |                                                                      |                                               |
| Storage                | Storage:<br>Store at -20°C. Stable for one year<br>Storage Buffer:<br>PBS with 0.02% sodium azide and<br>Aliquoting is unnecessary for -20°                                                                                                                                                              | 50% glycerol pH 7.3.                                                 |                                               |

## Selected Validation Data

Various lysates were subjected to SDS PAGE followed by western blot with 84622-4-RR (SETD5 antibody) at dilution of 1:1000 incubated at room temperature for 1.5 hours.