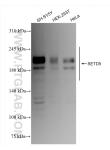

## Selected Validation Data

Various lysates were subjected to SDS PAGE followed by western blot with 84622-4-RR (SETD5 antibody) at dilution of 1:1000 incubated at room temperature for 1.5 hours. This data was developed using the same antibody clone with 84622-4-PBS in a different storage buffer formulation.