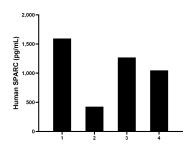

Human milk of four healthy human donors was measured. The human SPARC concentration of detected samples was determined to be 1,084.0 pg/mL with a range of 425.0 - 1,594.2 pg/mL.

Cytometric bead array standard curve of MP01430-1, SPARC Recombinant Matched Antibody Pair, PBS Only. Capture antibody: 84621-1-PBS. Detection antibody: 84621-2-PBS. Standard: Eg1169. Range: 0.313-10 ng/mL