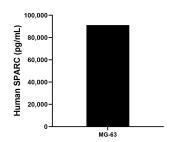

Serum of four healthy human donors was measured. The human SPARC concentration of detected samples was determined to be 212,811.0 pg/mL with a range of 153,761.1 - 333,381.8 pg/mL

MG-63 cells were cultured in DMEM supplemented with 10% fetal bonive serum. An aliquot of the cell culture supernate was removed, assayed for human SPARC, and measured 91,240.8 pg/mL