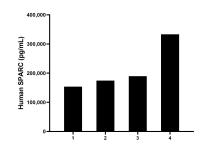

Serum of four healthy human donors was measured. The human SPARC concentration of detected samples was determined to be 212,811.0 pg/mL with a range of 153,761.1 - 333,381.8 pg/mL

MG-63 cells were cultured in DMEM supplemented with 10% fetal bonive serum. An aliquot of the cell culture supernate was removed, assayed for human SPARC, and measured 91,240.8 pg/mL