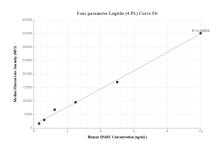

## **Selected Validation Data**

Sandwich ELISA standard curve of MP01430-2, Human SPARC Recombinant Matched Antibody Pair - PBS only. 84621-1-PBS was coated to a plate as the capture antibody and incubated with serial dilutions of standard Eg1169. 84621-3-PBS was HRP conjugated as the detection antibody. Range: 39.1-1250 pg/mL