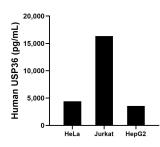

The mean USP36 concentration was determined to be 4,390.7 pg/mL in HeLa cell extract based on a 1.3 mg/mL extract load, 16,332.6 pg/mL in Jurkat cell extract based on a 1.5 mg/mL extract load and 3,553.0 pg/mL in HepG2 cell extract based on a 1.0 mg/mL extract load.