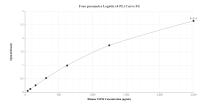

Cytometric bead array standard curve of MP01428-1, USP36 Recombinant Matched Antibody Pair, PBS Only. Capture antibody: 84620-3-PBS. Detection antibody: 84620-1-PBS. Standard: Ag6411. Range: 0.156-20 ng/mL