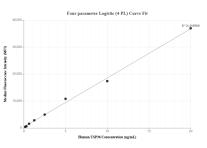

## Selected Validation Data

Sandwich ELISA standard curve of MP01428-1, Human USP36 Recombinant Matched Antibody Pair - PBS only. 84620-3-PBS was coated to a plate as the capture antibody and incubated with serial dilutions of standard Ag6411. 84620-1-PBS was HRP conjugated as the detection antibody. Range: 39.1-2500 pg/mL