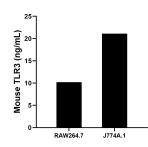

The mean TLR3 concentration was determined to be 10.21 ng/mL in RAW264.7 cell extract based on a 1.3 mg/mL extract load and 21.10 ng/mL in J774A.1 cell extract based on a 2.4 mg/mL extract load.

Cytometric bead array standard curve of MP01424-1, MOUSE TLR3 Recombinant Matched Antibody Pair, PBS Only. Capture antibody: 84618-1-PBS. Detection antibody: 84618-2-PBS. Standard: Eg1803. Range: 0.156-20 ng/mL.