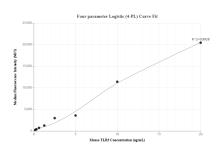

The mean TLR3 concentration was determined to be 10.21 ng/mL in RAW264.7 cell extract based on a 1.3 mg/mL extract load and 21.10 ng/mL in J774A.1 cell extract based on a 2.4 mg/mL extract load.

Cytometric bead array standard curve of MP01424-1, MOUSE TLR3 Recombinant Matched Antibody Pair, PBS Only. Capture antibody: 84618-1-PBS. Detection antibody: 84618-2-PBS. Standard: Eg1803. Range: 0.156-20 ng/mL.

Cytometric bead array standard curve of MP01424-2, MOUSE TLR3 Recombinant Matched Antibody Pair, PBS Only. Capture antibody: 84618-1-PBS. Detection antibody: 84618-3-PBS. Standard: Eg1803. Range: 0.156-20 ng/mL