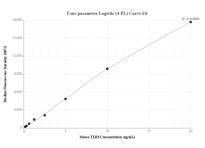

### Selected Validation Data

Sandwich ELISA standard curve of MP01424-1, Mouse TLR3 Recombinant Matched Antibody Pair -PBS only. 84618-1-PBS was coated to a plate as the capture antibody and incubated with serial dilutions of standard Eg1803. 84618-2-PBS was HRP conjugated as the detection antibody. Range: 78.1-5000 pg/mL