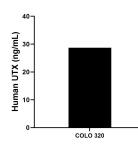

The mean UTX concentration was determined to be 28.72 ng/mL in COLO 320 cell extract based on a 1.4 mg/mL extract load.

Cytometric bead array standard curve of MP01453-1, UTX Recombinant Matched Antibody Pair, PBS Only. Capture antibody: 84614-2-PBS. Detection antibody: 84614-3-PBS. Standard: Ag36754. Range: 0.781-100 ng/mL