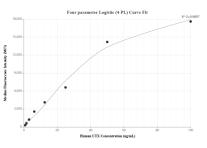

# Selected Validation Data

Sandwich ELISA standard curve of MP01453-1, Human UTX Recombinant Matched Antibody Pair -PBS only. 84614-2-PBS was coated to a plate as the capture antibody and incubated with serial dilutions of standard Ag36754. 84614-3-PBS was HRP conjugated as the detection antibody. Range: 0.313-20 ng/mL