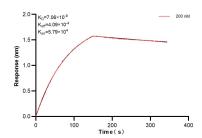

Biolayer interferometry (BLL) kinetic assay of 84612-1-PBS against Human PPM2C was performed. The affinity constant is 7.06 nM.