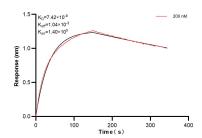

Biolayer interferometry (BLI) kinetic assay of 84608-3-PBS against Human EMR2 was performed. The affinity constant is 7.42 nM.