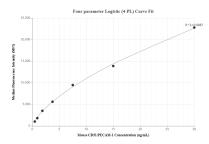

Cytometric bead array standard curve of MP01441-1, MOUSE CD31 Recombinant Matched Antibody Pair, PBS Only. Capture antibody: 84607-1-PBS. Detection antibody: 84607-2-PBS. Standard: Eg0846. Range: 0.469-60 ng/mL.

Cytometric bead array standard curve of MP01441-2, MOUSE CD31 Recombinant Matched Antibody Pair, PBS Only. Capture antibody: 84607-1-PBS. Detection antibody: 84607-3-PBS. Standard: Eg0846. Range: 0.469-30 ng/mL