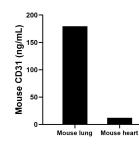

Cytometric bead array standard curve of MP01441-1, MOUSE CD31 Recombinant Matched Antibody Pair, PBS Only. Capture antibody: 84607-1-PBS. Detection antibody: 84607-2-PBS. Standard: Eg0846. Range: 0.469-60 ng/mL.

Cytometric bead array standard curve of MP01441-2, MOUSE CD31 Recombinant Matched Antibody Pair, PBS Only. Capture antibody: 84607-1-PBS. Detection antibody: 84607-3-PBS. Standard: Eg0846. Range: 0.469-30 ng/mL