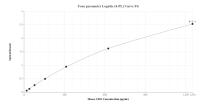

## Selected Validation Data

Sandwich ELISA standard curve of MP01441-2, Mouse CD31 Recombinant Matched Antibody Pair -PBS only. 84607-1-PBS was coated to a plate as the capture antibody and incubated with serial dilutions of standard Eg0846. 84607-3-PBS was HRP conjugated as the detection antibody. Range: 19.5-1250 pg/mL