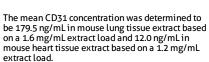

Cytometric bead array standard curve of MP01441-1, MOUSE CD31 Recombinant Matched Antibody Pair, PBS Only. Capture antibody: 84607-1-PBS. Detection antibody: 84607-2-PBS. Standard: Eg0846. Range: 0.469-60 ng/mL.

Cytometric bead array standard curve of MP01441-2, MOUSE CD31 Recombinant Matched Antibody Pair, PBS Only. Capture antibody: 84607-1-PBS. Detection antibody: 84607-3-PBS. Standard: Eg0846. Range: 0.469-30 ng/mL