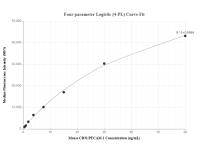

## Selected Validation Data

Sandwich ELISA standard curve of MP01441-2, Mouse CD31 Recombinant Matched Antibody Pair -PBS only. 84607-1-PBS was coated to a plate as the capture antibody and incubated with serial dilutions of standard Eg0846. 84607-3-PBS was HRP conjugated as the detection antibody. Range: 19.5-1250 pg/mL