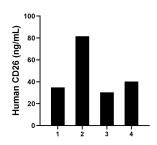

Saliva of four individual healthy human donors was measured. The human DPP4/CD26 concentration of detected samples was determined to be 46.73 ng/mL with a range of 30.36 - 81.55 ng/mL

Urine of four individual healthy human donors was measured. The human DPP4/CD26 concentration of detected samples was determined to be 45.25 ng/mL with a range of 8.4 - 104.93 ng/mL.