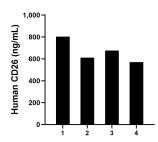

Serum of four individual healthy human donors was measured. The human DPP4/CD26 concentration of detected samples was determined to be 665.25 ng/mL with a range of 570.16 - 803.43 ng/ml