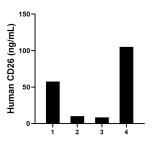

Saliva of four individual healthy human donors was measured. The human DPP4/CD26 concentration of detected samples was determined to be 46.73 ng/mL with a range of 30.36 - 81.55 ng/mL

Urine of four individual healthy human donors was measured. The human DPP4/CD26 concentration of detected samples was determined to be 45.25 ng/mL with a range of 8.4 - 104.93 ng/mL.