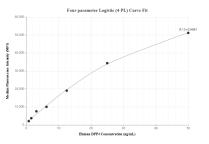

## Selected Validation Data

Cytometric bead array standard curve of MP01439-1, DPP4/CD26 Recombinant Matched Antibody Pair, PBS Only. Capture antibody: 84606-2-PBS. Detection antibody: 84606-3-PBS. Standard: Eg0157. Range: 0.781-50 ng/mL Cytometric bead array standard curve of MP01439-2, DPP4/CD26 Recombinant Matched Antibody Pair, PBS Only. Capture antibody: 84606-1-PBS. Detection antibody: 84606-3-PBS. Standard: Eg0157. Range: 0.781-50 ng/mL