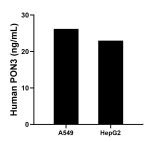

The mean PON3 concentration was determined to be 26.2 ng/mL in A549 cell extract based on a 1.5 mg/mL extract load and 23.0 ng/mL in HepG2 cell extract based on a 3.3 mg/mL extract load.

Cytometric bead array standard curve of MP01459-2, PON3 Recombinant Matched Antibody Pair, PBS Only. Capture antibody: 84604-1-PBS. Detection antibody: 84604-3-PBS. Standard: Ag36602. Range: 0.625-80 ng/mL