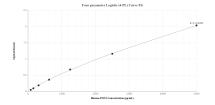

## **Selected Validation Data**

Sandwich ELISA standard curve of MP01459-2, Human PON3 Recombinant Matched Antibody Pair-PBS only. 84604-1-PBS was coated to a plate as the capture antibody and incubated with serial dilutions of standard Ag36602. 84604-3-PBS was HRP conjugated as the detection antibody. Range: 78.1-5000 pg/mL