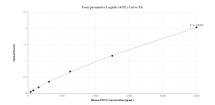

## **Selected Validation Data**

Sandwich ELISA standard curve of MP01459-2, Human PON3 Recombinant Matched Antibody Pair-PBS only. 84604-1-PBS was coated to a plate as the capture antibody and incubated with serial dilutions of standard Ag36602. 84604-3-PBS was HRP conjugated as the detection antibody. Range: 78.1-5000 pg/mL