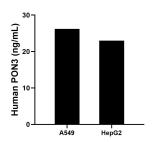

The mean PON3 concentration was determined to be 26.2 ng/mL in A549 cell extract based on a 1.5 mg/mL extract load and 23.0 ng/mL in HepG2 cell extract based on a 3.3 mg/mL extract load.

Cytometric bead array standard curve of MP01459-1, PON3 Recombinant Matched Antibody Pair, PBS Only. Capture antibody: 84604-1-PBS. Detection antibody: 84604-2-PBS. Standard: Ag36602. Range: 0.625-80 ng/mL