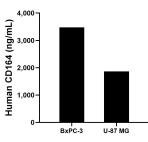

The mean CD164 concentration was determined to be 3,475.14 ng/mL in BxPC-3 cell extract based on a 5.40 mg/mL extract load and 1,866.96 ng/mL in U-87 MG cell extract based on a 1.00 mg/mL extract load.