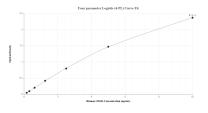

## Selected Validation Data

Sandwich ELISA standard curve of MP01444-3, Human CD164 Recombinant Matched Antibody Pair - PBS only. 84598-6-PBS was coated to a plate as the capture antibody and incubated with serial dilutions of standard Eg1690. 84598-5-PBS was HRP conjugated as the detection antibody. Range: 0.156-10 ng/mL